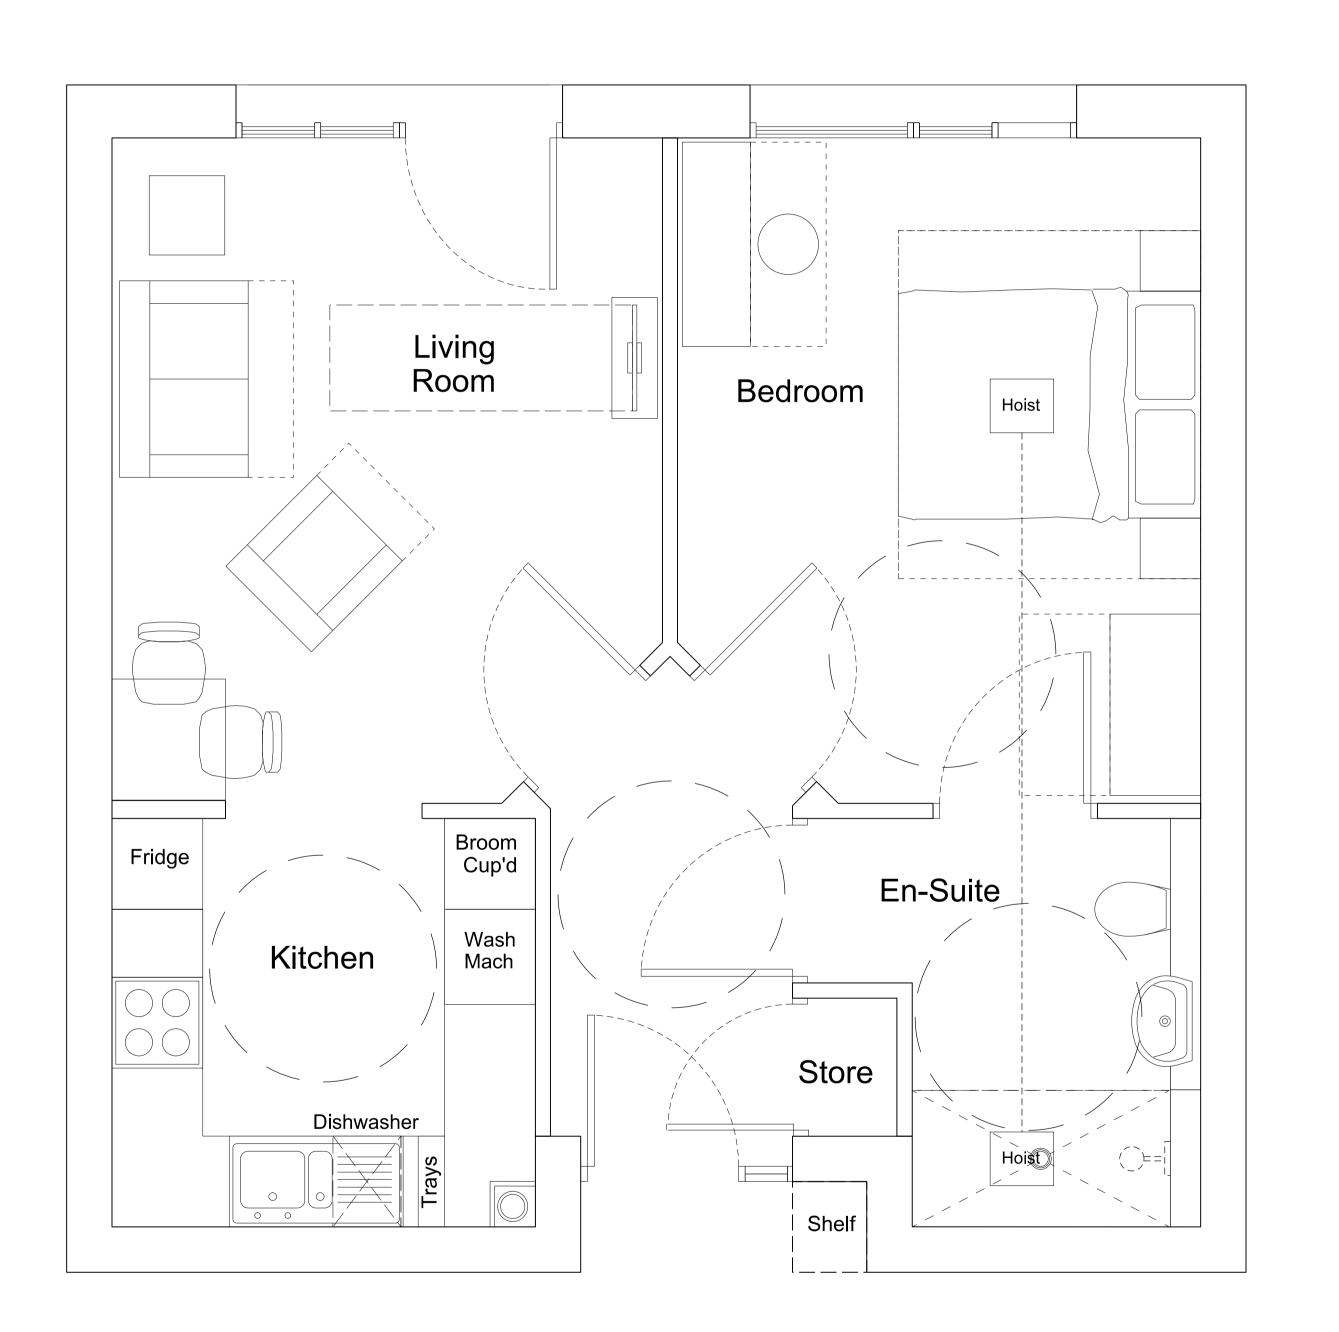

Type1 (1 Bedroom 2 Person Flat)
Area - 50.2 sq m
(31 Number)

Notes.
 All dimensions to be verified on site by GENERAL CONTRACTOR and any discrepancies to be brought to the attention of the Architect prior to commencing work or setting out or preparing shop drawings.